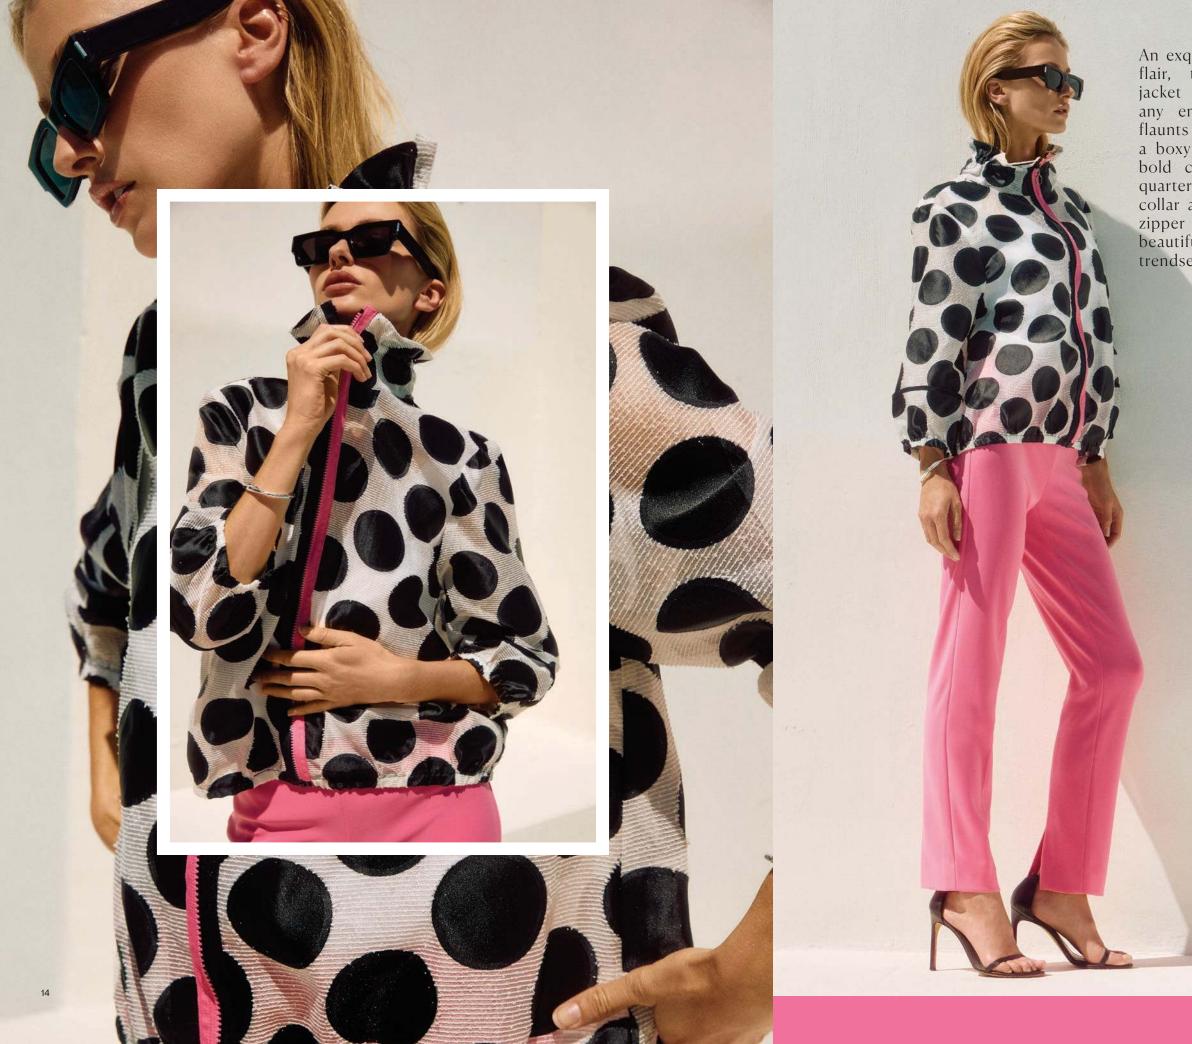

An exquisite display of artistic flair, this novelty jacquard jacket infuses instant style in any ensemble. The garment flaunts a striking dot print on a boxy silhouette that exudes bold confidence. The threequarter puffed sleeves, shirred collar and front color-blocked zipper closure work together beautifully to create this trendsetting piece.