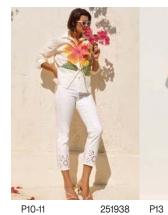

For a fresh, refined ensemble opt for this novelty leaf-print jacket paired with BROOKE, our fabulous bootcut lightweight, super-soft, Joseph Ribkoff FEATHERWEAVE<sup>™</sup> denim fit for a star.

For a contemporary look opt for the timeless combination of a classic striped button-down and cropped white denim. The shirt's soft cotton fabric and elegant pearl trim complement the lightweight stretch of the slim-fit denim and its shimmering rhinestone accents.

Take a supermodel step into spring with GIA – our classic slim fit made from soft, lightweight FEATHERWEAVE<sup>™</sup> stretch denim. Designed for effortless styling, they pair beautifully with this unique jersey top tailored with a sleek crewneck and short puffed sleeves. Novelty fabric adds a hint of charm, giving this piece a modern, distinctive touch.