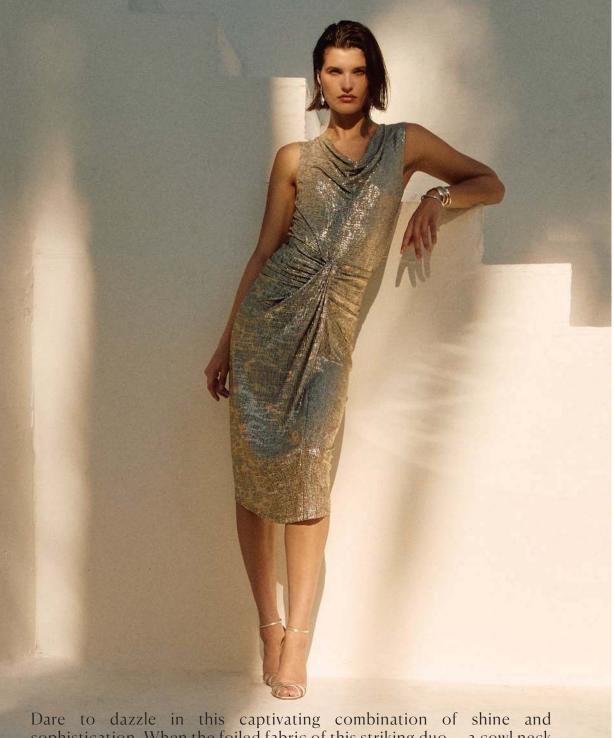

Dare to dazzle in this captivating combination of shine and sophistication. When the foiled fabric of this striking duo – a cowl neck top and pencil skirt – catches the sunlight, she'll radiate pure glamour.