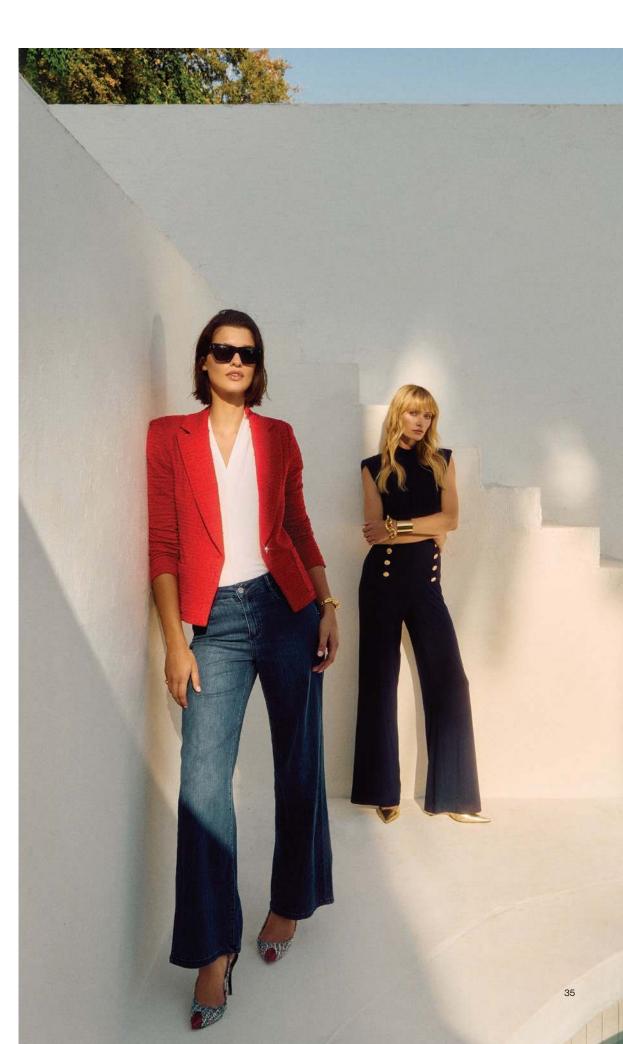

Discover the allure of nautical sophistication through tailored pieces in rich reds, deep blues, and classic white. Elegant twinsets, open stitch knitwear and mesh detailing blend maritime tones with contemporary tailoring while polished blazers and flared trousers offer refined elegance for a modern spring update.

For a fresh, refined ensemble opt for this novelty leaf-print jacket paired with BROOKE, our fabulous bootcut lightweight, super-soft, Joseph Ribkoff FEATHERWEAVE<sup>™</sup> denim fit for a star.

For a contemporary look opt for the timeless combination of a classic striped button-down and cropped white denim. The shirt's soft cotton fabric and elegant pearl trim complement the lightweight stretch of the slim-fit denim and its shimmering rhinestone accents.