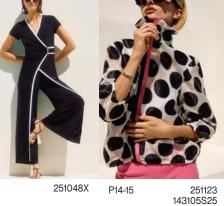

Discover the allure of nautical sophistication through tailored pieces in rich reds, deep blues, and classic white. Elegant twinsets, open stitch knitwear and mesh detailing blend maritime tones with contemporary tailoring while polished blazers and flared trousers offer refined elegance for a modern spring update.

Designed from stretch denim with a classic lapel collar and military-inspired buttons, this double-breasted blazer offers an unexpected blend of structure and relaxed style for a look that's always confidently put together. Pair with an essential wide-leg pant and create the illusion of longer legs with a slightly higher waistline. The silky knit fabric and elasticized waistband offer class with unparalleled comfort.