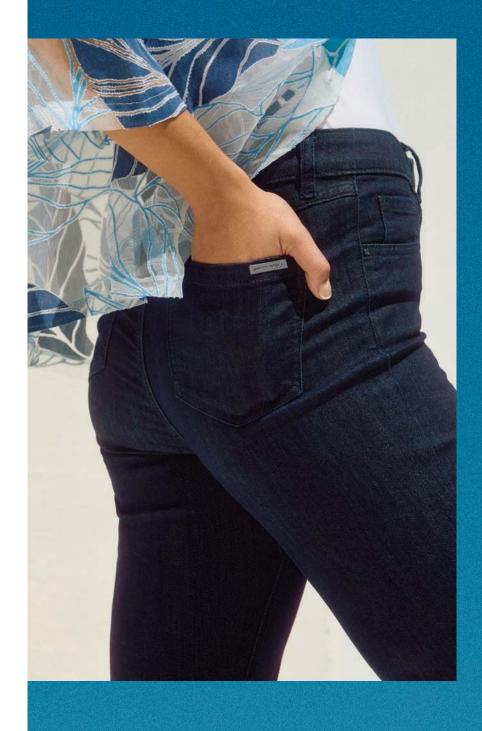

For a fresh, refined ensemble opt for this novelty leaf-print jacket paired with BROOKE, our fabulous bootcut lightweight, super-soft, Joseph Ribkoff FEATHERWEAVE<sup>™</sup> denim fit for a star.

For a contemporary look opt for the timeless combination of a classic striped button-down and cropped white denim. The shirt's soft cotton fabric and elegant pearl trim complement the lightweight stretch of the slim-fit denim and its shimmering rhinestone accents.