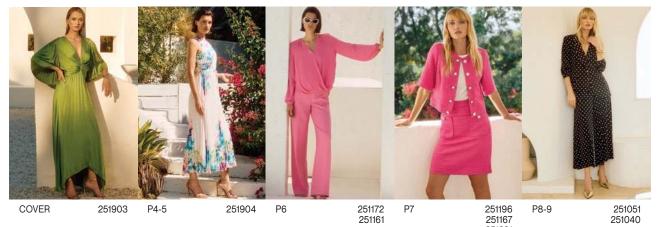

## MODERN ROMANTICS

Step into spring with pieces that are refreshingly feminine, timelessly romantic, and undeniably chic. From flourishing prints to polka dots to soft pink hues, these fresh looks make the Joseph Ribkoff women feel elegantly vibrant.

Debuting this season in Bubble Gum pink, these tone on tone sets exude a fresh, feminine energy perfect for spring, while a touch of bouclé adds a timeless allure, creating an effortlessly chic style.

Spring is in full bloom with this woven cotton shirt, featuring a gorgeous embroidered flower. A hidden button-front closure, cuffed long sleeves, and a high-low hem complete this inspiring statement piece.

Step into a world where playful silhouettes meet striking dots and stripes for a modern interpretation of sporty chic. Embrace the collision of rhythm and geometry in eye-catching one pieces and fashionforward separates, creating dynamic looks that capture attention and energy for a bold spring statement.

An exquisite display of artistic flair, this novelty jacquard jacket infuses instant style in any ensemble. The garment flaunts a striking dot print on a boxy silhouette that exudes bold confidence. The threequarter puffed sleeves, shirred collar and front color-blocked zipper closure work together beautifully to create this trendsetting piece.

Easy-to-wear and easy-to-style, this classic shirt dress is always on-trend. Designed with a front buttoned placket, rolled-up short sleeves, and chest pockets, this versatile piece is a definite gotta-have this season.

This unique sleeveless dress is a showstopper cut from a delicate, sheer organza fabrication featuring a three-dimensional cut-out dot. Beginning with a chic cowl collar and ending below the knee with a free-flowing handkerchief hem, this piece is lined for all-day comfort 19