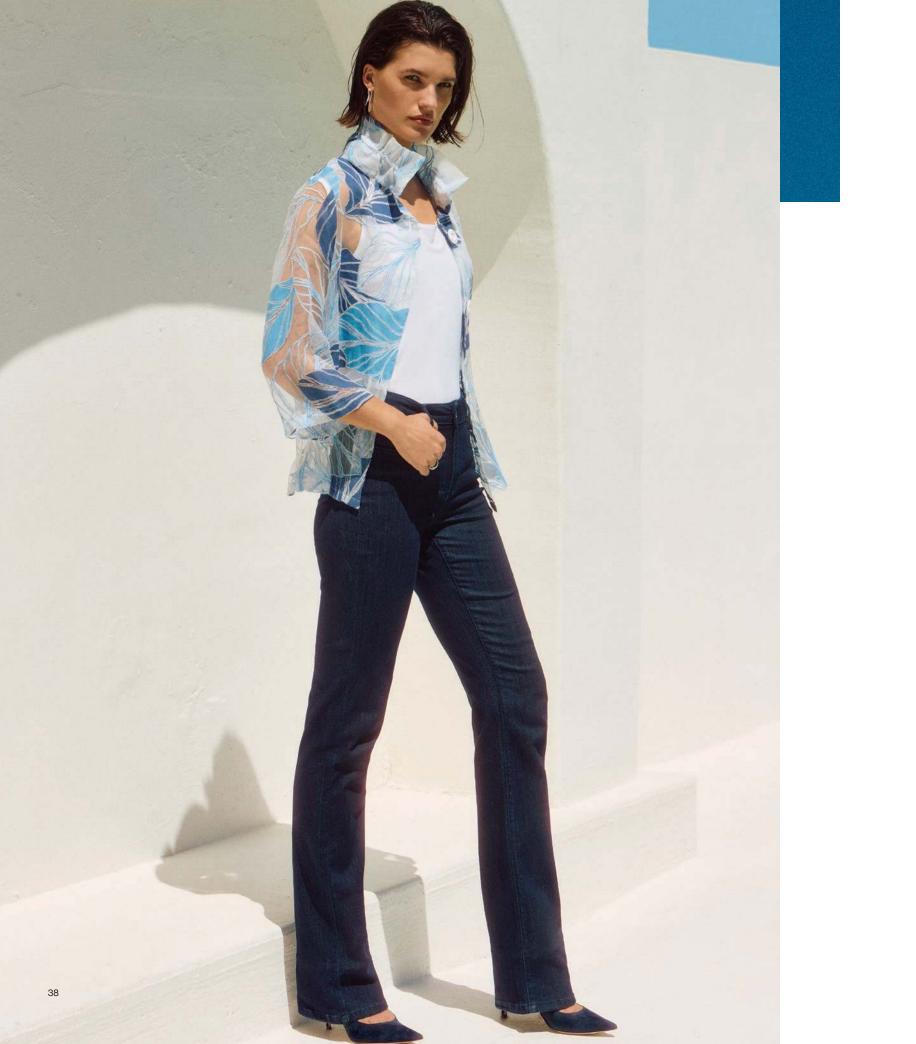

For a fresh, refined ensemble opt for this novelty leaf-print jacket paired with BROOKE, our fabulous bootcut lightweight, super-soft, Joseph Ribkoff FEATHERWEAVE<sup>™</sup> denim fit for a star.

For a contemporary look opt for the timeless combination of a classic striped button-down and cropped white denim. The shirt's soft cotton fabric and elegant pearl trim complement the lightweight stretch of the slim-fit denim and its shimmering rhinestone accents.