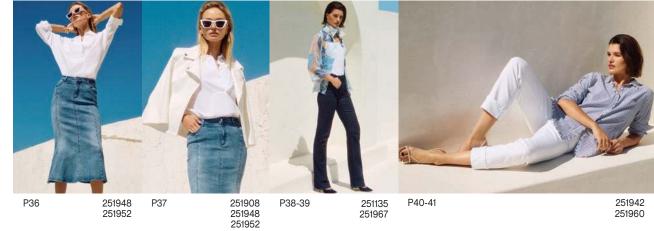

For a fresh, refined ensemble opt for this novelty leaf-print jacket paired with BROOKE, our fabulous bootcut lightweight, super-soft, Joseph Ribkoff FEATHERWEAVE<sup>™</sup> denim fit for a star.

For a contemporary look opt for the timeless combination of a classic striped button-down and cropped white denim. The shirt's soft cotton fabric and elegant pearl trim complement the lightweight stretch of the slim-fit denim and its shimmering rhinestone accents.

Take a supermodel step into spring with GIA – our classic slim fit made from soft, lightweight FEATHERWEAVE<sup>™</sup> stretch denim. Designed for effortless styling, they pair beautifully with this unique jersey top tailored with a sleek crewneck and short puffed sleeves. Novelty fabric adds a hint of charm, giving this piece a modern, distinctive touch.

Designed from stretch denim with a classic lapel collar and military-inspired buttons, this double-breasted blazer offers an unexpected blend of structure and relaxed style for a look that's always confidently put together. Pair with an essential wide-leg pant and create the illusion of longer legs with a slightly higher waistline. The silky knit fabric and elasticized waistband offer class with unparalleled comfort.