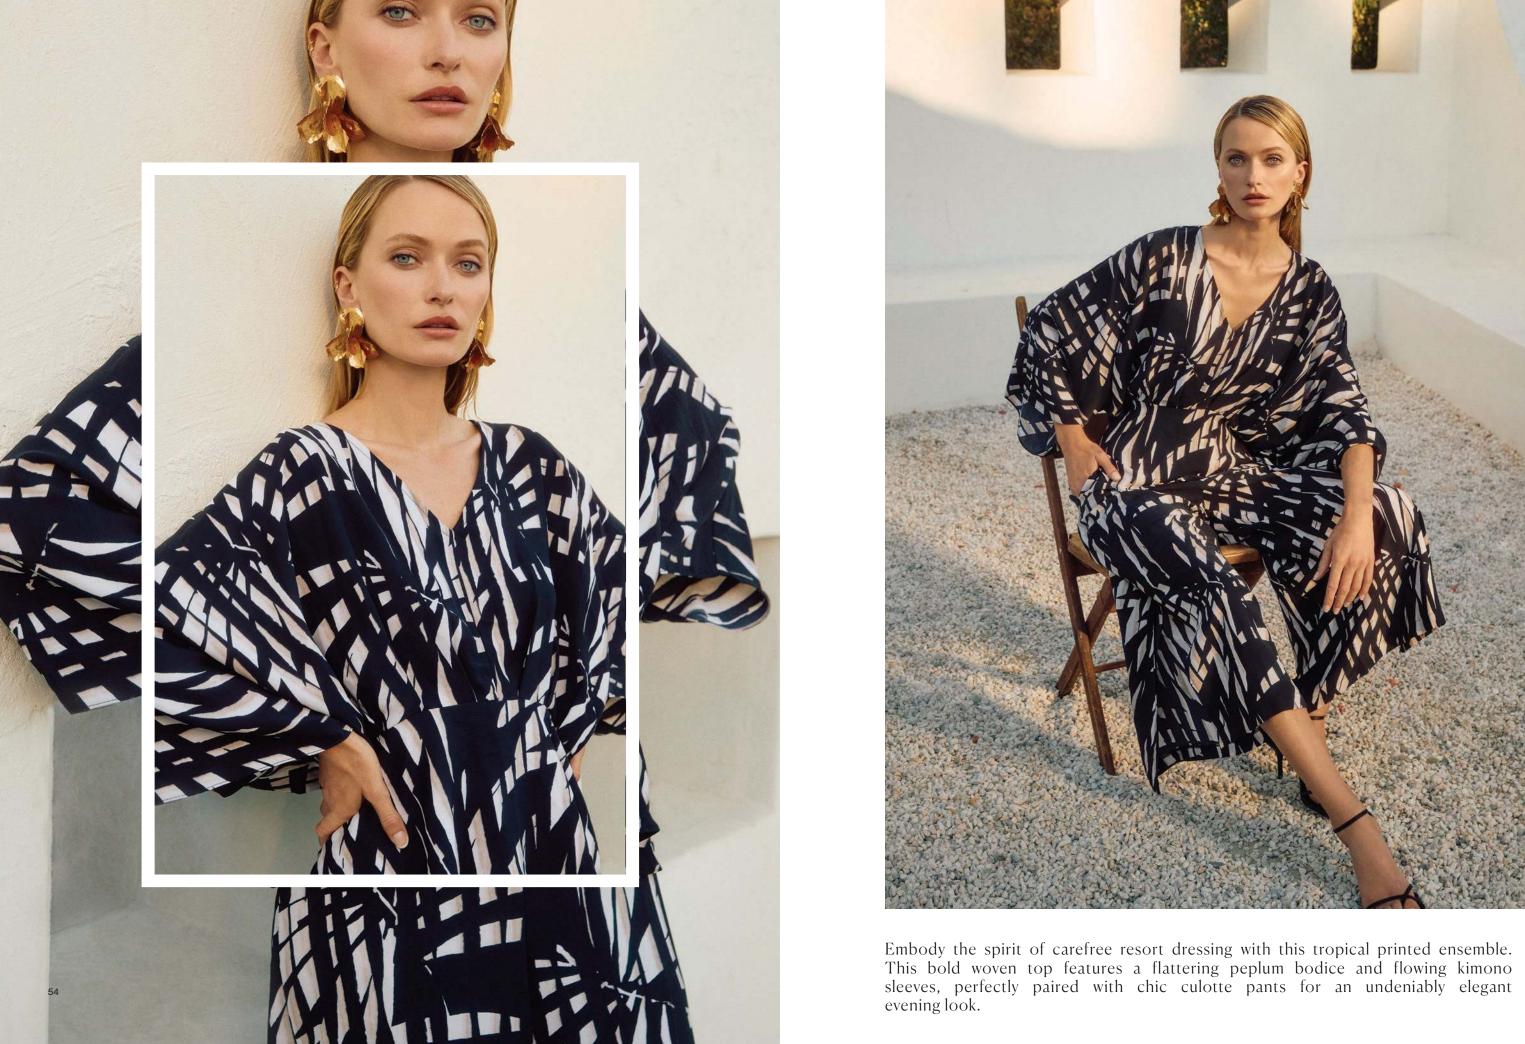

Dare to dazzle in this captivating combination of shine and sophistication. When the foiled fabric of this striking duo – a cowl neck top and pencil skirt – catches the sunlight, she'll radiate pure glamour.