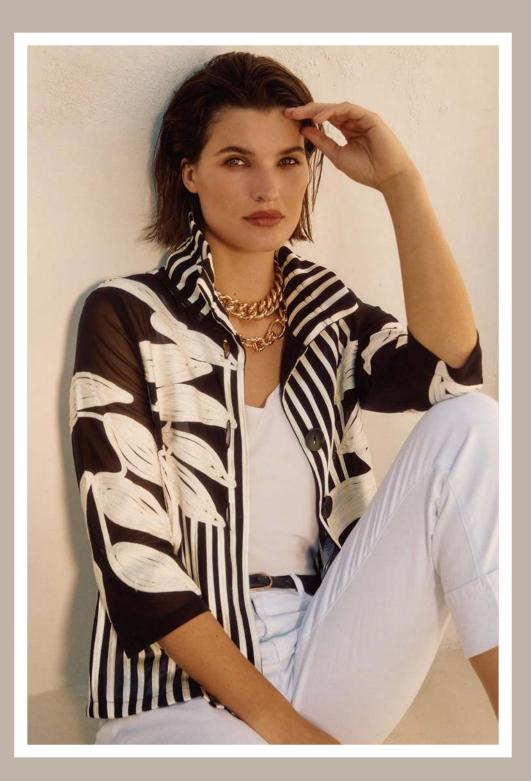

For a fresh, refined ensemble opt for this novelty leaf-print jacket paired with BROOKE, our fabulous bootcut lightweight, super-soft, Joseph Ribkoff FEATHERWEAVE<sup>™</sup> denim fit for a star.

For a contemporary look opt for the timeless combination of a classic striped button-down and cropped white denim. The shirt's soft cotton fabric and elegant pearl trim complement the lightweight stretch of the slim-fit denim and its shimmering rhinestone accents.