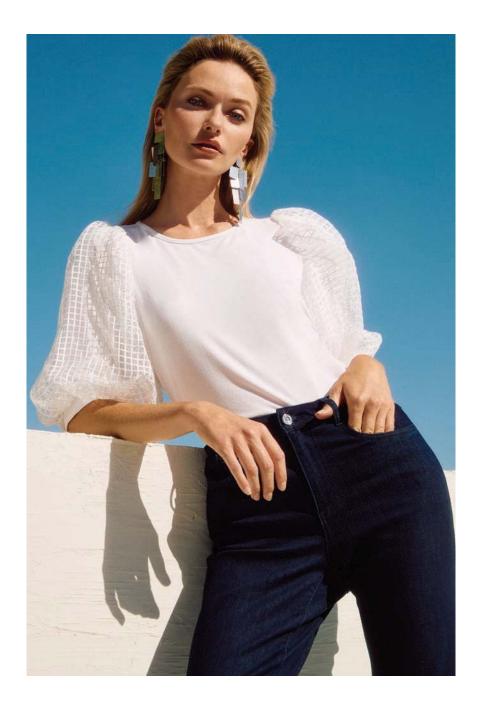

Take a supermodel step into spring with GIA – our classic slim fit made from soft, lightweight FEATHERWEAVE<sup>™</sup> stretch denim. Designed for effortless styling, they pair beautifully with this unique jersey top tailored with a sleek crewneck and short puffed sleeves. Novelty fabric adds a hint of charm, giving this piece a modern, distinctive touch.