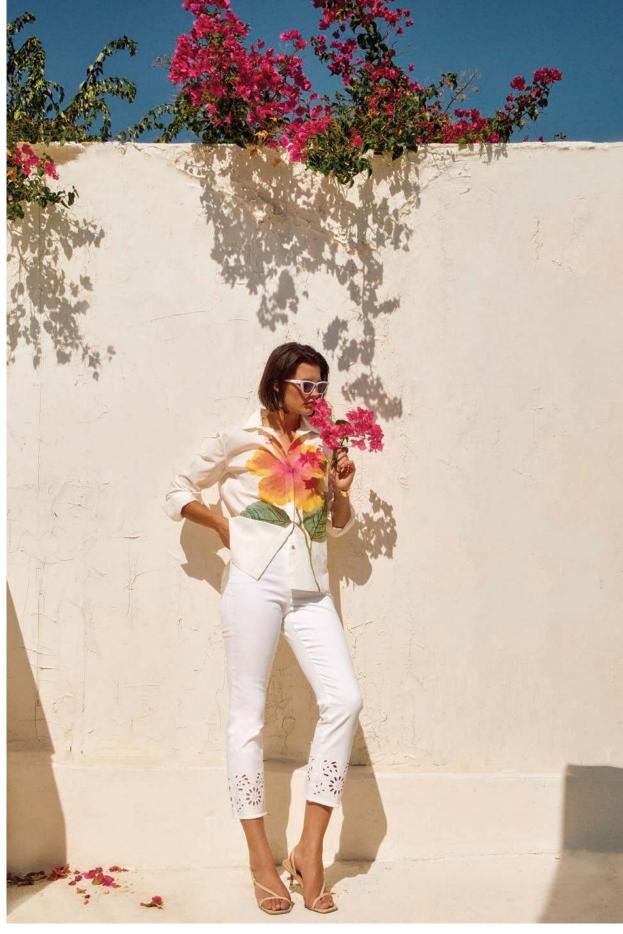

Spring is in full bloom with this woven cotton shirt, featuring a gorgeous embroidered flower. A hidden button-front closure, cuffed long sleeves, and a high-low hem complete this inspiring statement piece.