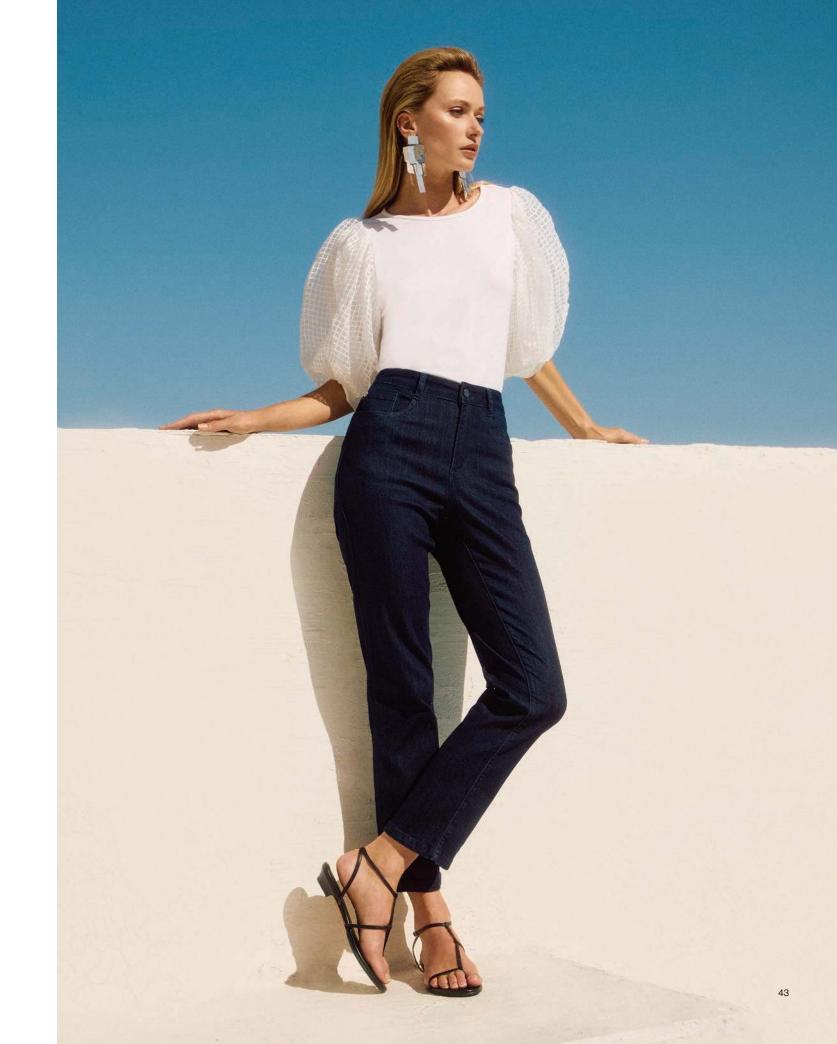

For a fresh, refined ensemble opt for this novelty leaf-print jacket paired with BROOKE, our fabulous bootcut lightweight, super-soft, Joseph Ribkoff FEATHERWEAVE<sup>™</sup> denim fit for a star.

For a contemporary look opt for the timeless combination of a classic striped button-down and cropped white denim. The shirt's soft cotton fabric and elegant pearl trim complement the lightweight stretch of the slim-fit denim and its shimmering rhinestone accents.

Take a supermodel step into spring with GIA – our classic slim fit made from soft, lightweight FEATHERWEAVE<sup>™</sup> stretch denim. Designed for effortless styling, they pair beautifully with this unique jersey top tailored with a sleek crewneck and short puffed sleeves. Novelty fabric adds a hint of charm, giving this piece a modern, distinctive touch.