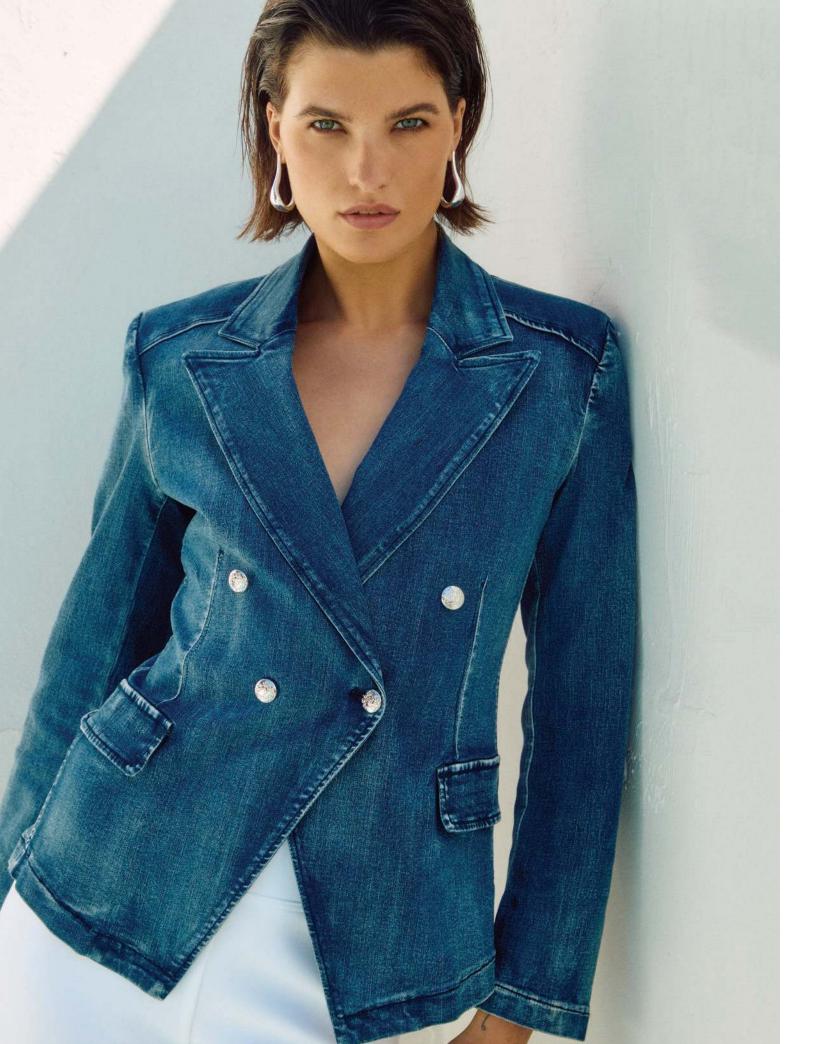

Designed from stretch denim with a classic lapel collar and military-inspired buttons, this double-breasted blazer offers an unexpected blend of structure and relaxed style for a look that's always confidently put together. Pair with an essential wide-leg pant and create the illusion of longer legs with a slightly higher waistline. The silky knit fabric and elasticized waistband offer class with unparalleled comfort.