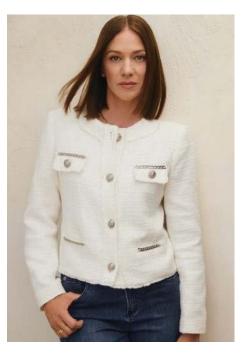

Debuting this season in Bubble Gum pink, these tone on tone sets exude a fresh, feminine energy perfect for spring, while a touch of bouclé adds a timeless allure, creating an effortlessly chic style.

Effortlessly transition from casual outing to polished gathering with the versatile pairing of a bouclé jacket with refined chain detailing that complements denim adorned with elegant embroidery and sparkling crystals.