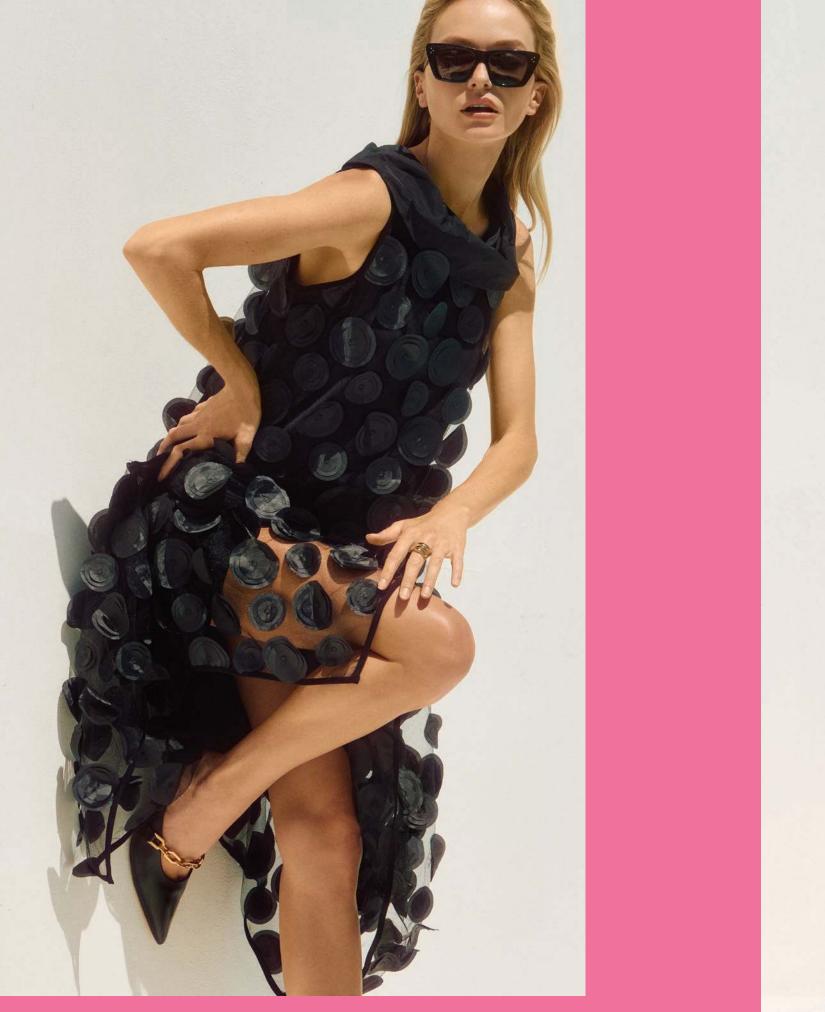

This unique sleeveless dress is a showstopper cut from a delicate, sheer organza fabrication featuring a three-dimensional cut-out dot. Beginning with a chic cowl collar and ending below the knee with a free-flowing handkerchief hem, this piece is lined for all-day comfort 19